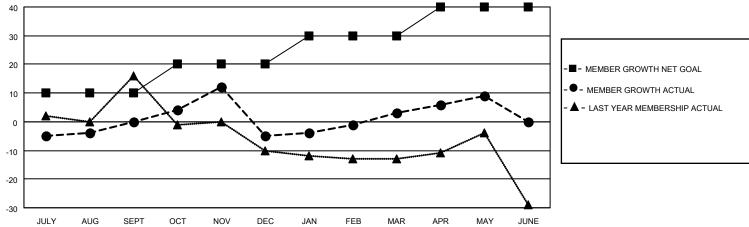

## District 5 SE

| Clubs RESULTS FOR 2022-2023 |   |   |   | Members RESULTS FOR 2022-2023 |    |    |    |
|-----------------------------|---|---|---|-------------------------------|----|----|----|
|                             |   |   |   |                               |    |    |    |
| JULY/AUG/SEPT               | 0 | 0 | 0 | JULY/AUG/SEPT                 | 10 | 15 | 14 |
| OCT/NOV/DEC                 | 0 | 0 | 0 | OCT/NOV/DEC                   | 10 | 18 | 23 |
| JAN/FEB/MAR                 | 1 | 0 | 0 | JAN/FEB/MAR                   | 10 | 21 | 13 |
| APR/MAY/JUNE                | 0 | 0 | 0 | APR/MAY/JUNE                  | 10 | 9  | 2  |